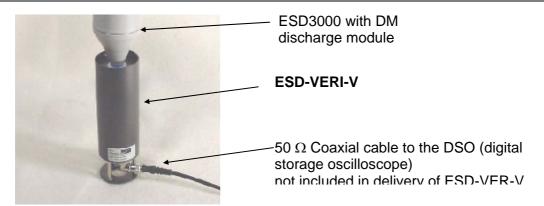

### **1.2 Measurements:**

During the measurement no metallic parts should be in the vicinity of the ESD-VERI-V.

Measurement Examples see next page

ESD2000 8 kV For further information see "Verification Protocol". ESD3000 with ESD3000RM32 and DN1 25kV

### 2.1 Included articles, dimensions

ESD-VERI-V (Article No. 103629)

| Mechanical Di | mensions |  |  |
|---------------|----------|--|--|
| Unit Height:  |          |  |  |
| Length:       | 0 cm     |  |  |
| Width:        | 0 cm     |  |  |
| Height:       | 0 cm     |  |  |
| Net Weight:   | 0.5 kg   |  |  |

### 2.2 Standard accessories

Accessories to ESD-VERI-V (Article No. 103629) According to OP-Variante 1, OP-Version 1

| Qty | PN     | Description                                 | Weight (kg) | Length (cm) | Width (cm) | Height (cm) |
|-----|--------|---------------------------------------------|-------------|-------------|------------|-------------|
| 1   | 103101 | MC earth cable with banana plug 90 $^\circ$ | 0           | 75          | 0          | 0           |