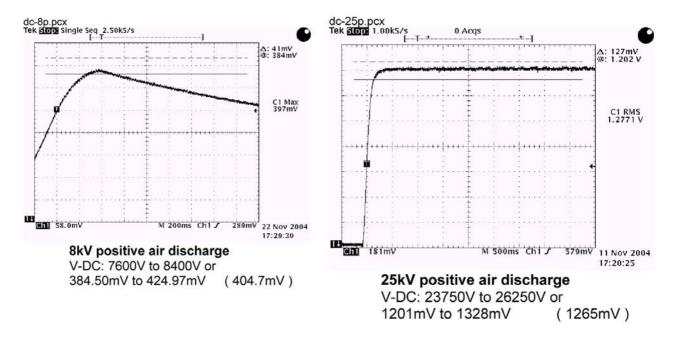

### **1.2 Measurements:**

During the measurement no metallic parts should be in the vicinity of the ESD-VERI-V.

Measurement Examples see next page

ESD2000 8 kV For further information see "Verification Protocol". ESD3000 with ESD3000RM32 and DN1 25kV